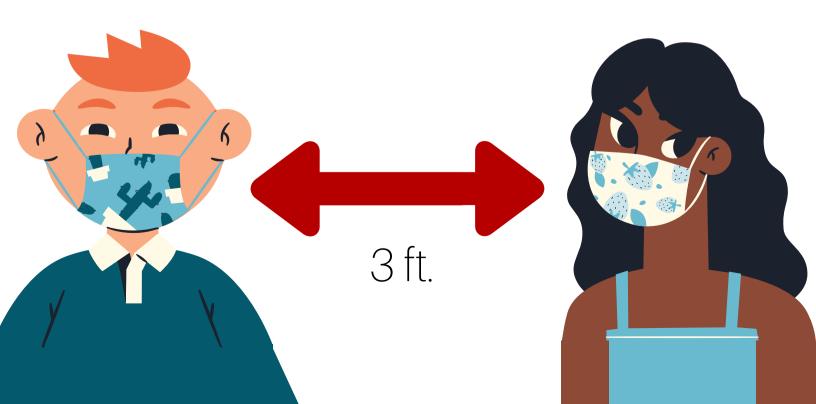

#### PLEASE KEEP 3 FET OF SOCIAL DISTANCE

Leave a comfortable space between yourself and others