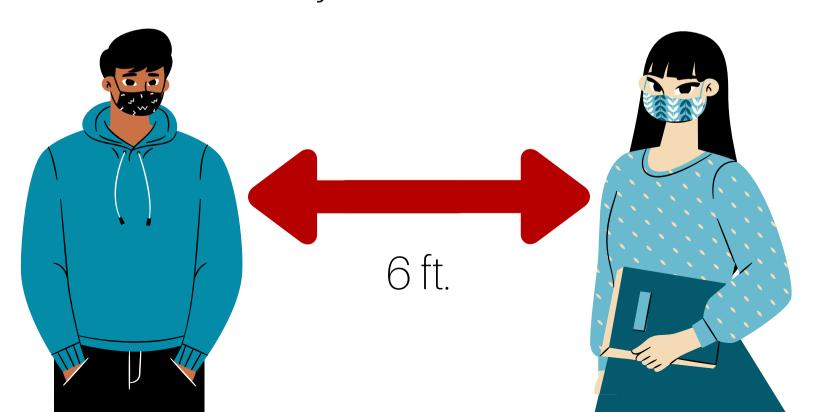

#### PLEASE KEEP 6 FET OF SOCIAL DISTANCE

Leave a comfortable space between yourself and others

In accordance with Multnomah County Health recommendation,