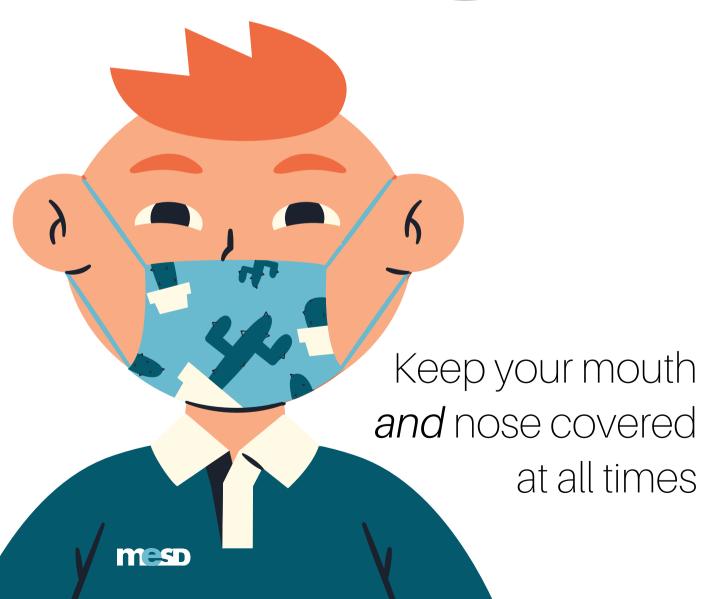

## REMEMBER TO WEAR YOUR MARASK

Keep your mouth *and* nose covered at all times