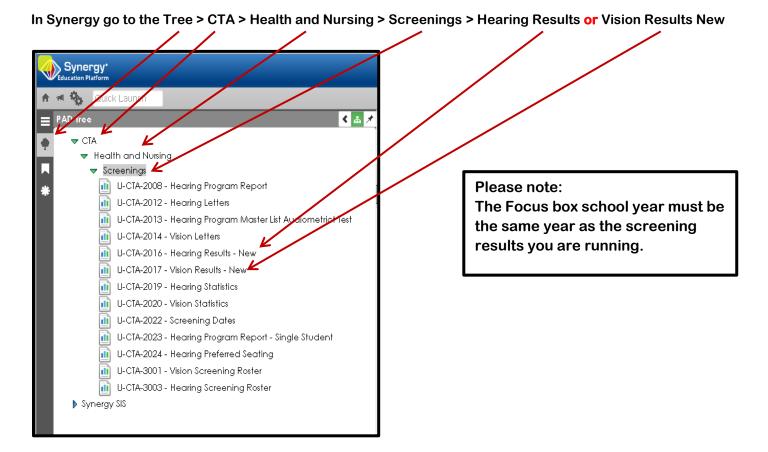

## Instructions for Printing Health Screening Results for Vision and Hearing

Enter Screening Date > For Vision - Check Boxes for Pass, Refer, Unable to Test, Decline For Hearing – Check Boxes for Pass, Did not Pass, Unable to test, Not seen, Decline