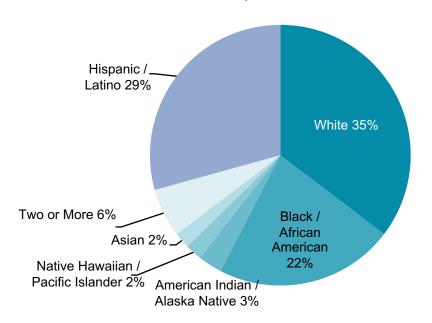

ram that supports low-income high school students and students who are the first in their family to go to college.

## **Student History**

| (L)    | Average Length in Program                     | 1 ½<br>years |
|--------|-----------------------------------------------|--------------|
|        | Students Served in a Calendar Year            | 503          |
|        | Percent of Students Enrolled in Dual Credit   | 8%           |
|        | Four Year High School Completion Rate         | 66%          |
| ∍FAFSA | Percentage of Students Completing FAFSA       | 64%          |
|        | Percentage of Students Attending College      | 41%          |
|        | Percentage of Students Receiving Scholarships | 84%          |

# Student Demographics 2018-2019



Race / Ethnicity Distribution



#### Students Served



## Eligibility





MESD is a nationally accredited educational cooperative that provides programs, services, and academic placement options on a regional basis to school districts in Multnomah County and beyond.

#### **Students**

| % 4-Year<br>Graduation Rate | % 5-Year<br>Graduation Rate | Male:Female | % English<br>Language<br>Learner |
|-----------------------------|-----------------------------|-------------|----------------------------------|
| 66%                         | 16%                         | 271:228     | **                               |

| % Special | % Talented and | % Section 504 | % Economically |
|-----------|----------------|---------------|----------------|
| Education | Gifted         |               | Disadvantaged  |
| **        | *