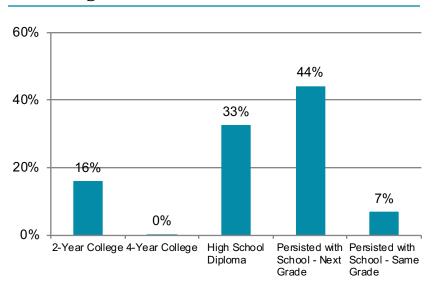

----------------|-----------------------------|-------------|----------------------------------|
| 66%                         | 16%                         | 271:228     | **                               |

| % Special | % Talented and | % Section 504 | % Economically |
|-----------|----------------|---------------|----------------|
| Education | Gifted         |               | Disadvantaged  |
| **        | **             | **            | 83%            |

#### Staff

| Teaching Staff | Support Staff | Administrators | Instructional<br>Assistants |
|----------------|---------------|----------------|-----------------------------|
| 0              | 2             | 1              | 0                           |

<sup>\*\*</sup> Data was not tracked in 2018-2019

# Post Program Outcome