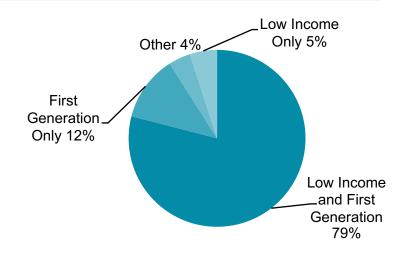

## **Program Description**

TRiO is a federally funded program that supports low-income high school students and students who are the first in their family to go to college.