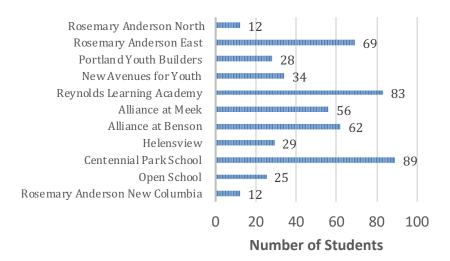

come high school students and students who are the first in their family to go to college.

## **Student History**

| (L)    | Average Length in Program                     | 1 ½<br>years |
|--------|-----------------------------------------------|--------------|
|        | Students Served in a Calendar Year            | 503          |
|        | Percent of Students Enrolled in Dual Credit   | 8%           |
|        | Four Year High School Completion Rate         | 66%          |
| ∍FAFSA | Percentage of Students Completing FAFSA       | 64%          |
|        | Percentage of Students Attending College      | 41%          |
|        | Percentage of Students Receiving Scholarships | 84%          |

# Student Demographics 2018-2019



Race / Ethnicity Distribution



#### Students Served



## Eligibility





MESD is a nationally accredited educational cooperative that provides programs, services, and academic placement options on a regional basis to school districts in Multnomah County and beyond.

#### **Students**

| % 4-Year<br>Graduation Rate | % 5-Year<br>Graduation Rate | Male:Female | % English<br>Language<br>Learner |
|-----------------------------|-----------------------------|-------------|----------------------------------|
| 66%                         | 16%                         | 271:228     | **                               |

| % Special | % Talented and | % Section 504 | % Economically |
|-----------|----------------|---------------|----------------|
| Education | Gifted         |               | Disadvantaged  |
| **        | **             | **