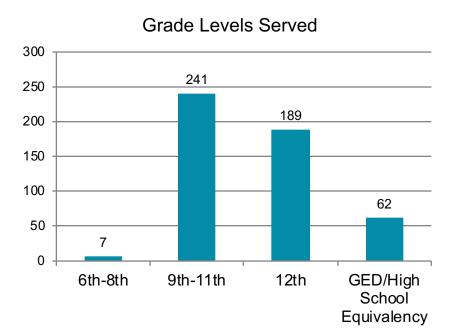

TRiO is a federally funded program that supports low-income high school students and students who are the first in their family to go to college.

## **Student History**

| (L)    | Average Length in Program                     | 1 ½<br>years |
|--------|-----------------------------------------------|--------------|
|        | Students Served in a Calendar Year            | 503          |
|        | Percent of Students Enrolled in Dual Credit   | 8%           |
|        | Four Year High School Completion Rate         | 66%          |
| ∍FAFSA | Percentage of Students Completing FAFSA       | 64%          |
|        | Percentage of Students Attending College      | 41%          |
|        | Percentage of Students Receiving Scholarships | 84%          |

# Student Demographics 2018-2019



Race / Ethnicity Distribution



#### Students Served



## Eligibility





MESD is a nationally accredited educational cooperative that provides programs, services, and academic placement options on a regional basis to school districts in Multnomah County and beyond.

#### **Students**

| % 4-Year<br>Graduation Rate | % 5-Year<br>Graduation Rate | Male:Female | % English<br>Language<br>Learner |
|-----------------------------|-----------------------------|-------------|----------------------------------|
| 66%                         | 16%                         | 271:228     | **                               |

| % Special | % Talented and | % Section 504 | % Economically |
|-----------|----------------|---------------|----------------|
| Education | Gifted         |               |